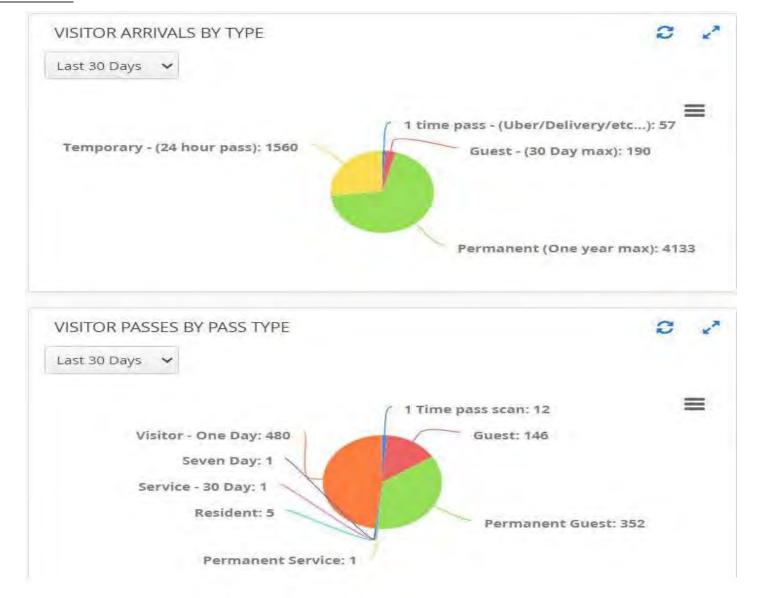

#### VISITOR ARR[VALS BY DAY

Last 30 Days 🕶

#### VfSITORS ADMITTED BY OFFICER

Last 30 Days ...,,J

VISITORARRIVALSBY HOUR

Last 30 Days \*\*\*

?; ""

VISITORARRIVALSTATISTICS

Last 30 Days '''

191.61

176.0

Average Process Time (seconds)

///!·

٠,; '<sup>"</sup>

Average Per Day

| EXHIBIT 3 |
|-----------|
|           |
|           |