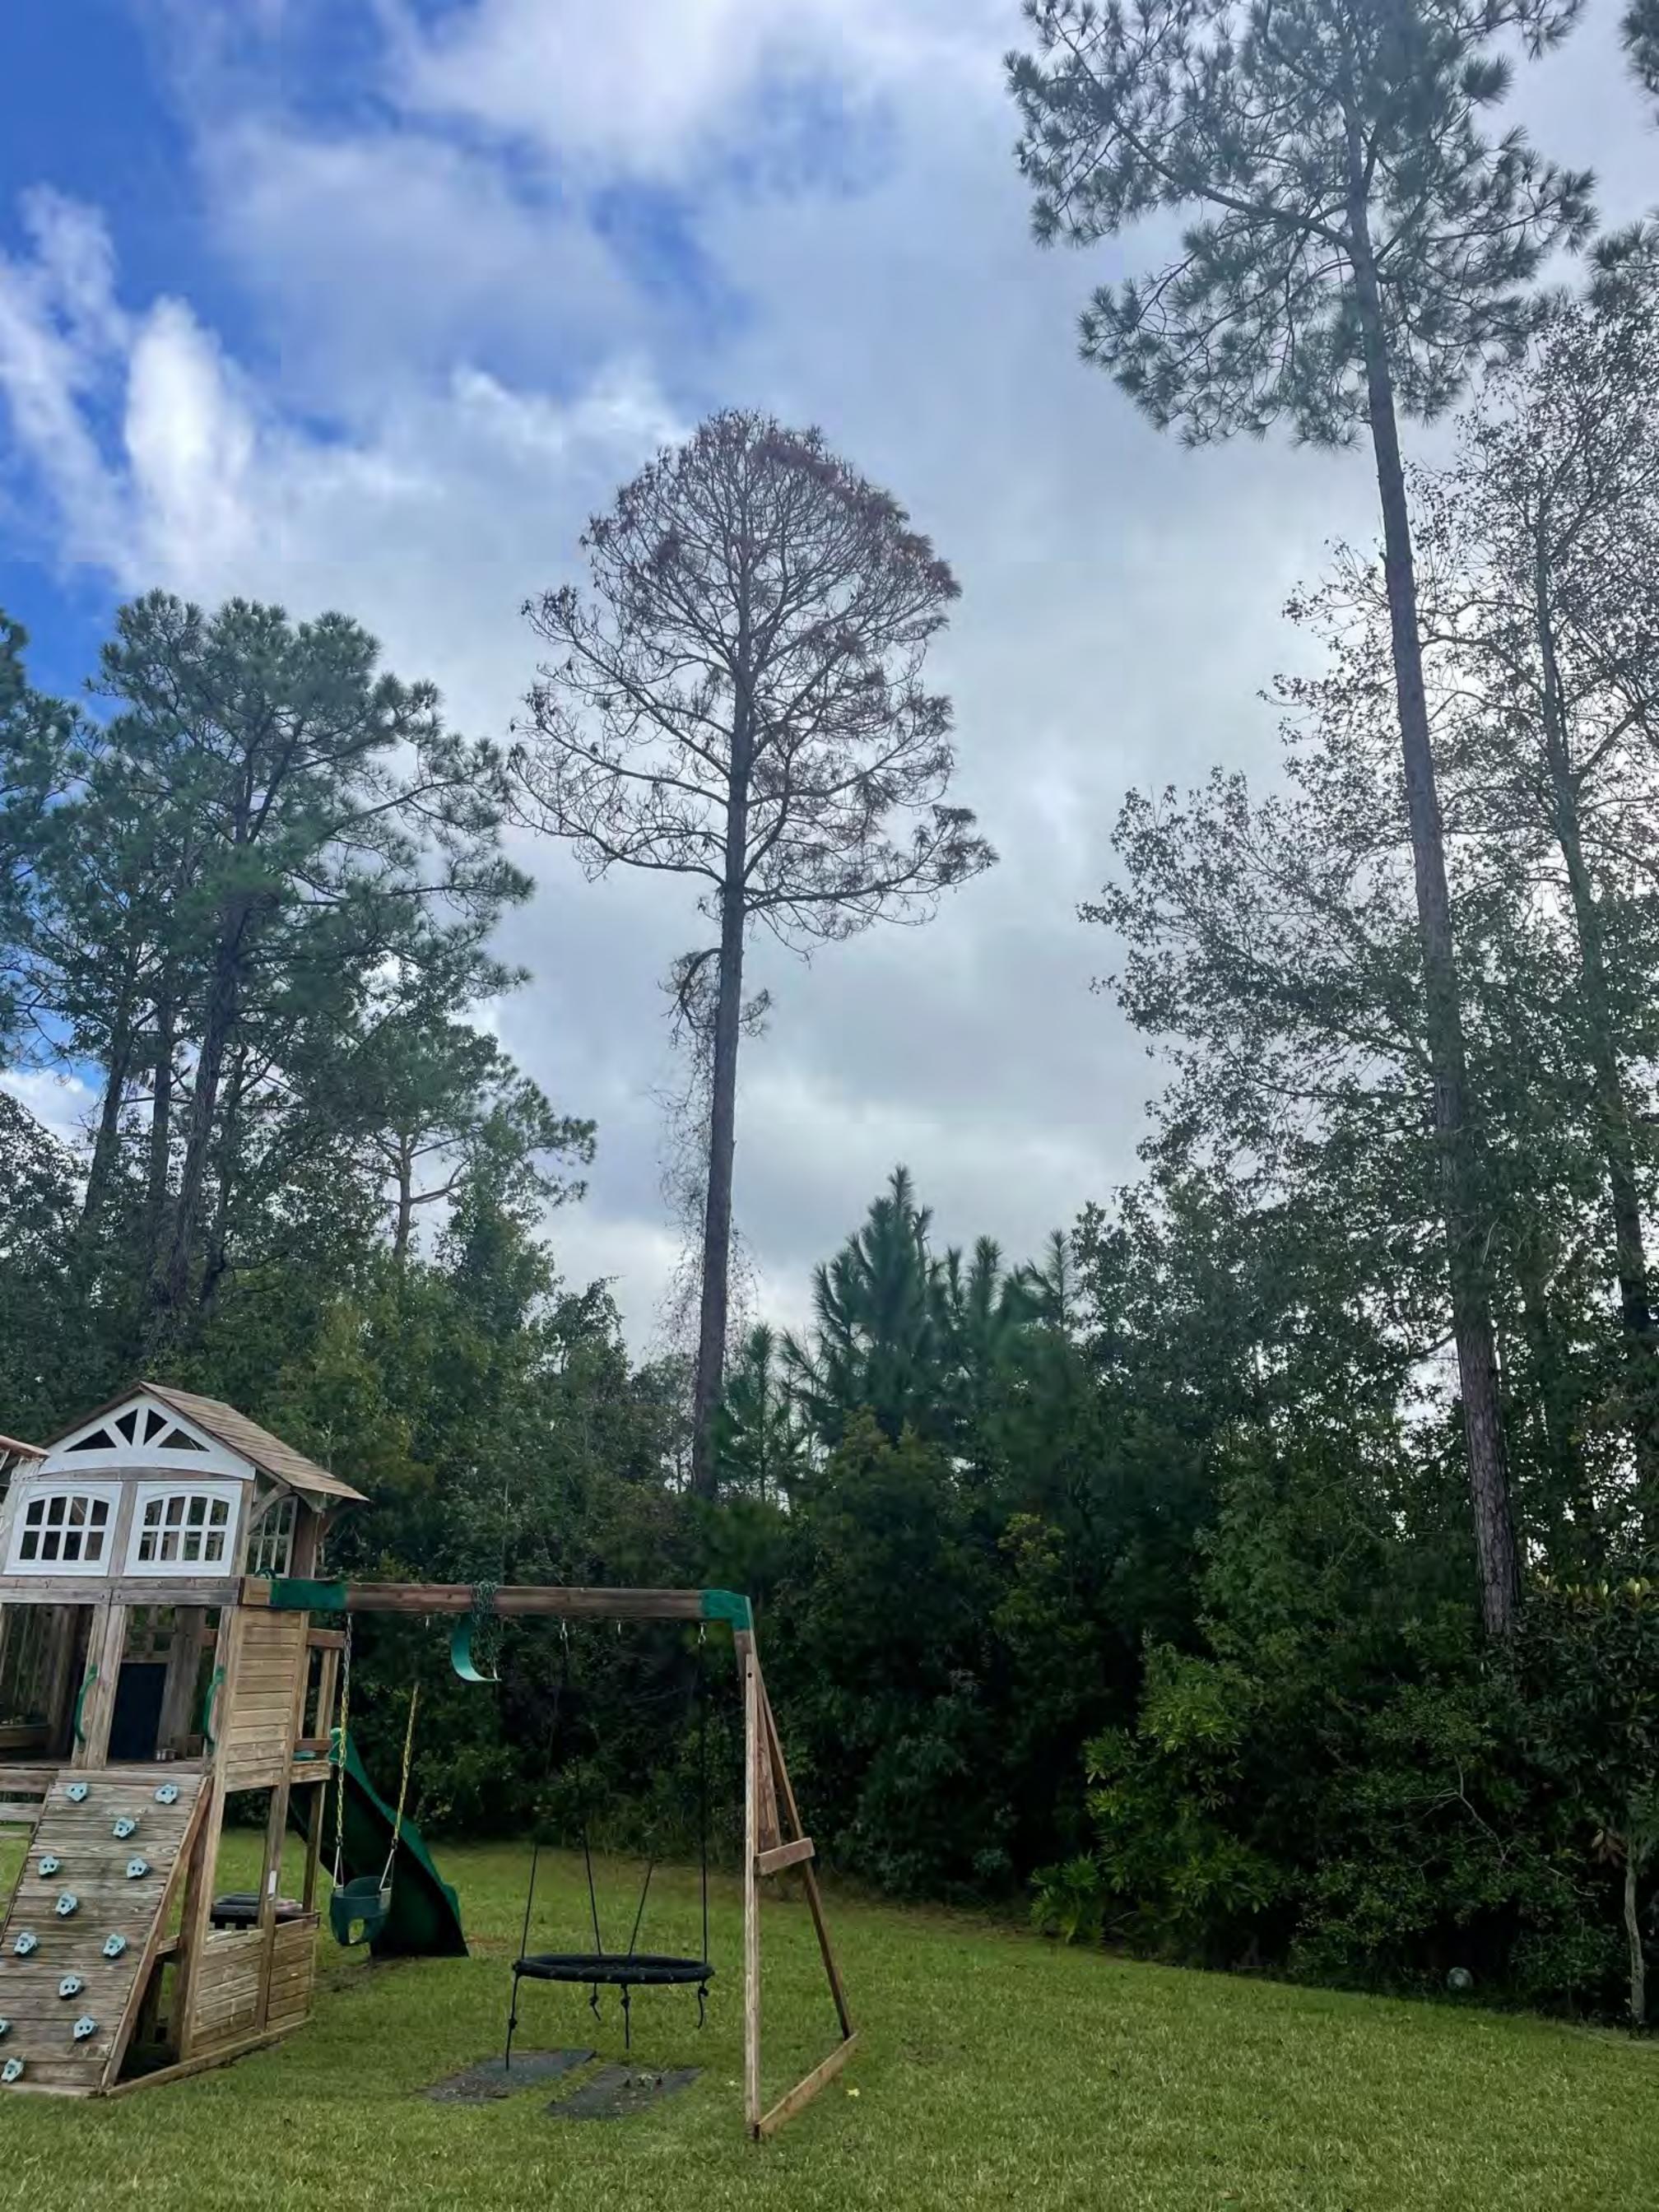

Notes: As we move into the winter season we will focus on tree trimming, as well as cutting back all ornamental grasses. We hope to improve the overall look of the landscape throughout the neighborhood.