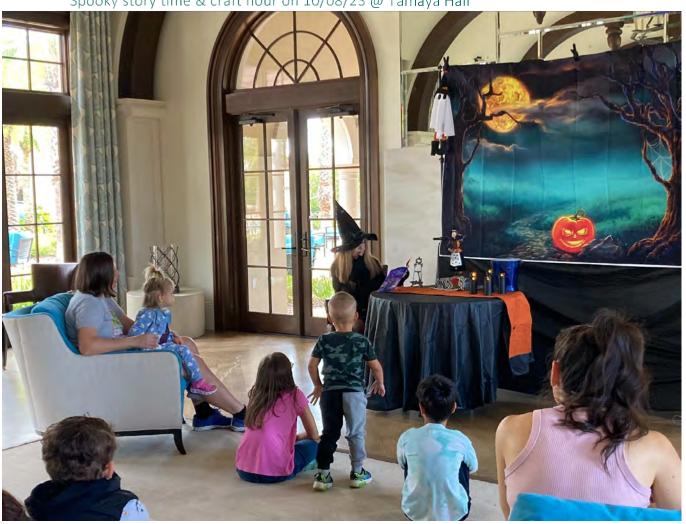

# Manager's Report

Submitted by: Dliver Ingram & Ron Zastrocky

Date of report: November 13, 2023

Spooky story time & craft hour on 10/08/23 @ Tamaya Hall

**Spooky Story Time & Craft** on 10/08/23 @ Tamaya Hall Cost: Book and backdrop for grandparents day \$45.00 Drinks and Snacks \$123.48 Total Cost: \$168.48 Total in attendance 16 children and adults