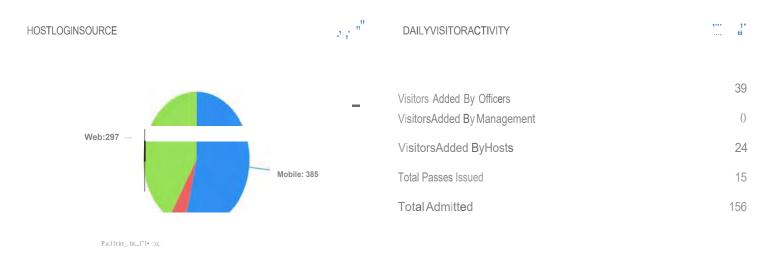

#### VfSITORS ADMITTED BY OFFICER

Last 30 Days ...,,J

VISITORARRIVALSBY HOUR

Last 30 Days \*\*\*

?; ""

VISITORARRIVALSTATISTICS

Last 30 Days '''

191.61

176.0

Average Process Time (seconds)

///!·

٠,; '<sup>"</sup>

Average Per Day

| EXHIBIT 3 |
|-----------|
|           |
|           |