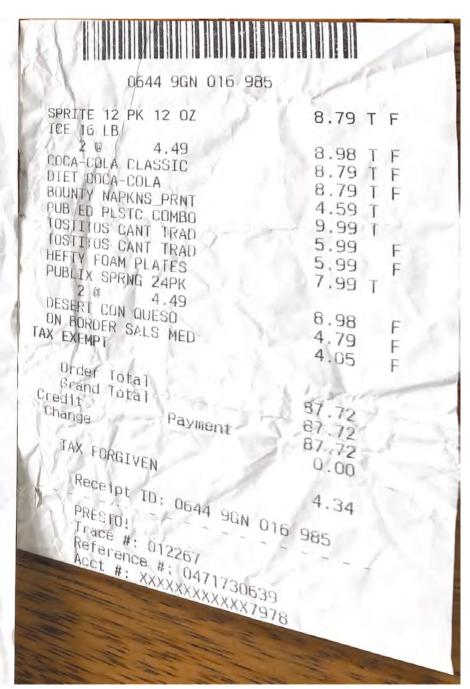

# Manager's Report

Submitted by: Dliver Ingram & Ron Zastrocky

Date of report: November 13, 2023

Spooky story time & craft hour on 10/08/23 @ Tamaya Hall

**Spooky Story Time & Craft** on 10/08/23 @ Tamaya Hall Cost: Book and backdrop for grandparents day \$45.00 Drinks and Snacks \$123.48 Total Cost: \$168.48 Total in attendance 16 children and adults

#### Family Halloween at Tamaya Field

Three bounce houses and DJ doing fun games with the kids and family. Over a hundred of people attended. Total price is combined with Oktoberfest please see below.

Total Cost for Family Halloween & Oktoberfest

Catering: Food truck, bartendars, DJ, bounce houses, decorations Total for event \$5,424.00 Collected \$640 event fee

Total combined attending for both Family Halloween & Oktoberfest was between 135 - 140 people.