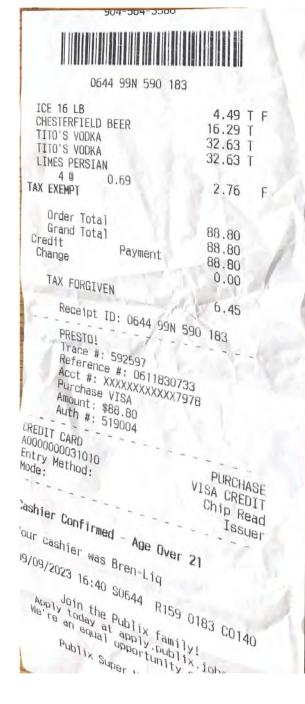

Catering: Food truck, bartendars, DJ, bounce houses, decorations Total for event \$5,424.00 Collected \$640 event fee

Total combined attending for both Family Halloween & Oktoberfest was between 135 - 140 people.

904-860-8218

Bourbon & Cigars event on 11/03/23 Tamaya Hall & Palm Court from 6:00 pm to 9:00 pm

**Total cost for Bourbon & Cigars Event** 

JAXDOM USA INC. Cigars Roller Entertainment Event \$450.00 Appetizers \$233.22 Bourbon \$230.00 Total \$913.22 80 people in attendance