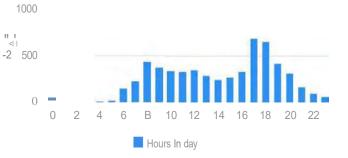

#### VISITOR ARR[VALS BY DAY

Last 30 Days 🕶

#### VfSITORS ADMITTED BY OFFICER

Last 30 Days ...,,J

VISITORARRIVALSBY HOUR

Last 30 Days \*\*\*

?; ""

VISITORARRIVALSTATISTICS

Last 30 Days '''

191.61