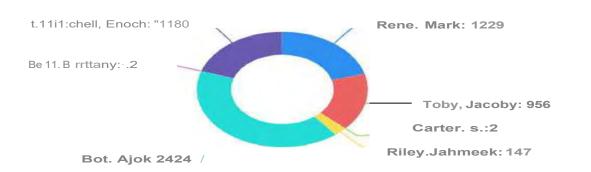

#### VfSITORS ADMITTED BY OFFICER

Last 30 Days ...,,J

VISITORARRIVALSBY HOUR

Last 30 Days \*\*\*

?; ""

VISITORARRIVALSTATISTICS

Last 30 Days '''

191.61